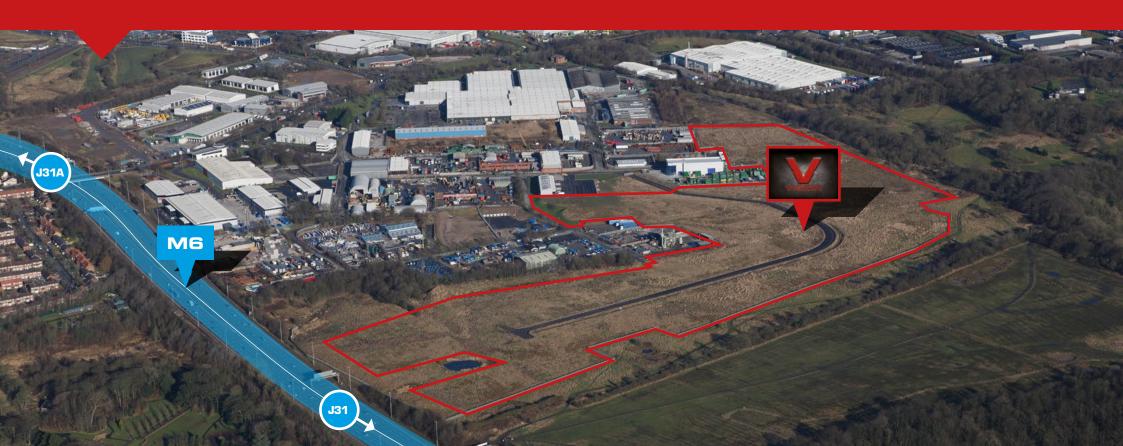

Red Scar Business Park forms part of the Preston East employment area and as such is an extremely well established industrial / distribution location. Access to the site is via Longridge Road (B6243) and this is adjacent to Junction 31a of the M6 motorway which provides excellent access to the North West and national motorway networks.

## AT RED SCAR BEERGE LOWERIDGE POR LOCATION Red Scar Business Park forms part of the Preston East employment area and as such is an extremely well established industrial / distribution location. Access to the site is via Longridge Road (B6243) and this is adjacent to Junction 31a of the M6 motorway which provides excellent access to the North West and national motorway networks. 31A REDSCAR NDUSTRIAL EEEAE LONG TIEE LOV GRANGE