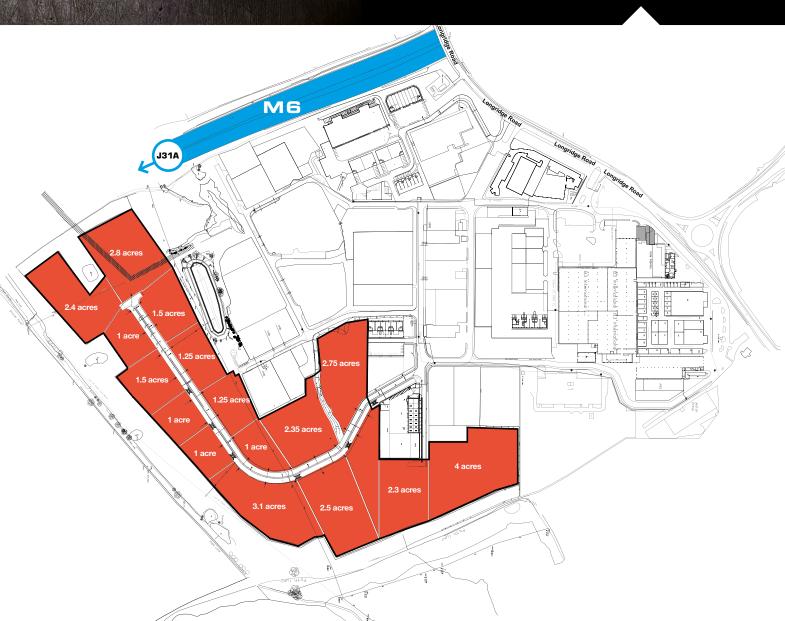

### SITEPLAN

Design and build solutions from 30,000 – 125,000 sq ft (2,787 – 11,613 sq m) can be made available on either a leasehold or long leasehold basis (125 years at a peppercorn).

Consideration will be given to selling individual plots by long leasehold from one acre upwards as indicated on the site plan.